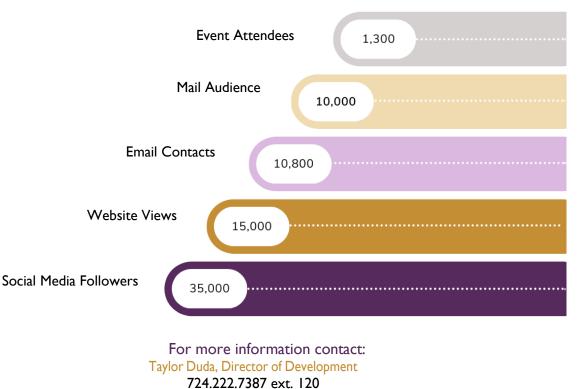

Our corporate partner program provides your company with:

- An opportunity to show your support and commitment to our lifesaving work
- Brand exposure through a variety of platforms and promotions reaching an audience of nearly 50,000 people
- Engagement at our annual events including Strikes for Strays, Woofstock – A Pet Party in the Park, and our Holiday Cash Bingo.
- Support nearly 6,000 pets in need.