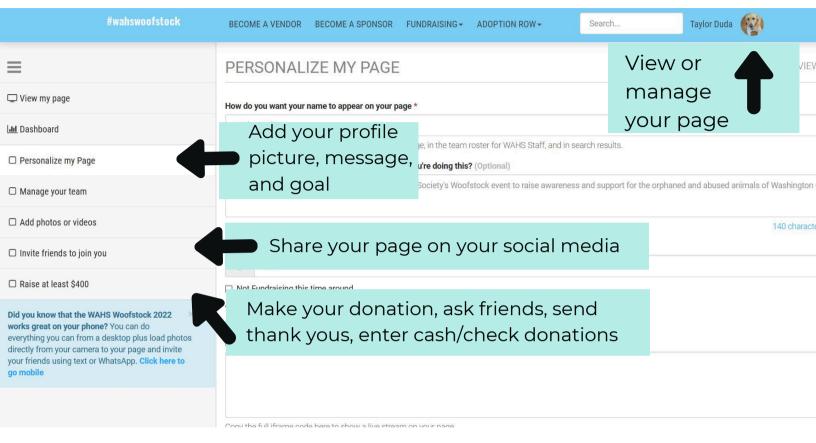

### PERSONALIZE YOUR PAGE

- Add a profile picture
- Add a personalized message about why you are fundraising
- Set your own fundraising goal

### RAISE YOUR GOAL!

- Make your first donation! (this will motivate others)
- Invite your friends, family, and coworkers to donate to your page or join Woofstock

#### YOUR DASHBOARD