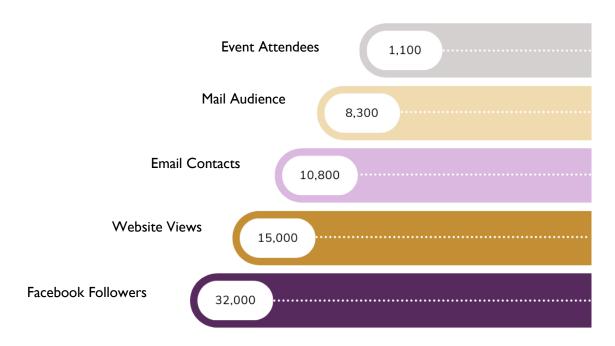

Our corporate partner program provides your company with:

- · An opportunity to show your support and commitment to our lifesaving work
- Brand exposure through a variety of platforms and promotions reaching an audience of nearly 50,000 people
- Engagement at our annual events including Strikes for Strays, Woofstock - A Pet Party in the Park, and our Bingo Event
- Support for the nearly 4,000 pets in need.